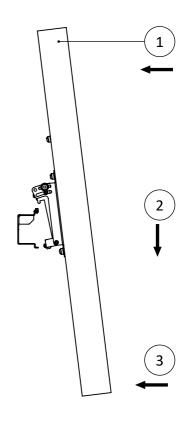

- (1) Attach to the top of the wall mount.
- 2 Lower the screen.
- (3) Swing in the bottom of the screen.
- (4) Level the screen with levelling screws.
- 5 Secure VESA bracket (B) with screw underneath.