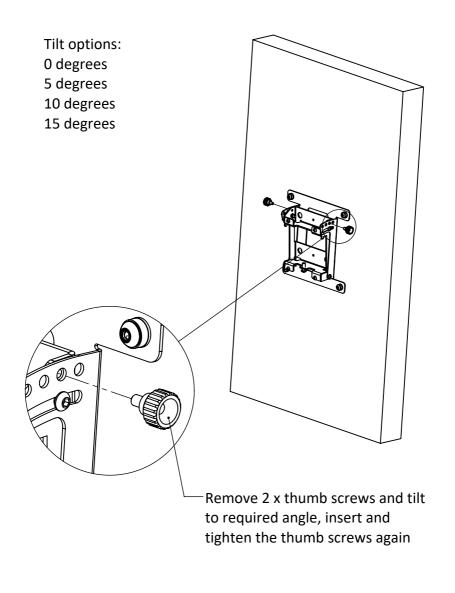

4x M8x35 screw

4x Ø8/Ø16 washer

4x Ø8.4/Ø15x black spacer

WARNING: Select appropriate screw length/size, combine with washer/spacer if needed.

Step 3: Tilt the screen

Step 4: Hook screen on to wall bracket and level screen

- (1) Attach to the top of the wall mount.
- 2 Lower the screen.
- (3) Swing in the bottom of the screen.
- (4) Level the screen with levelling screws.
- 5 Secure VESA bracket (B) with screw underneath.