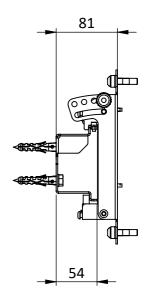

#### Step 2: Mount VESA bracket (B) onto the screen

Parts supplied

1x (B)

4x M4x6 Philips screw

4x M4x8 Philips screw

4x M6x12 screw

4x M8x16 screw

4x M8x25 screw

4x M8x35 screw

4x Ø8/Ø16 washer

4x Ø8.4/Ø15x black spacer

WARNING: Select appropriate screw length/size, combine with washer/spacer if needed.

Step 3: Tilt the screen

Step 4: Hook screen on to wall bracket and level screen