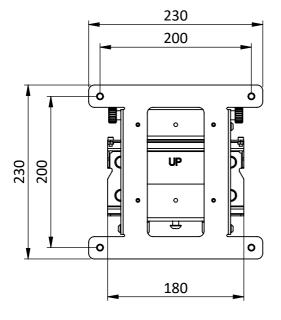

# Dimensions [mm] WT2210AA

Step 1: Mount wall bracket (A) on to the wall

Parts needed 1x (A) 4x nylon wall plug 4x Ø8 / Ø16 washer 4x 8mm wood screw WARNING: It is the responsibility of the installer to use the correct fixings for the specific installation site.