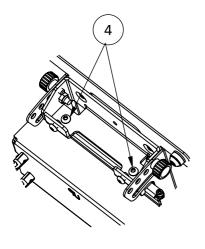

- (1) Attach to the top of the wall mount.
- 2 Lower the screen.
- (3) Swing in the bottom of the screen.
- (4) Level the screen with levelling screws.
- 5 Secure VESA bracket (B) with screw underneath.