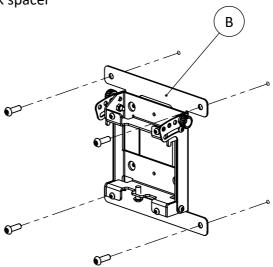

#### Step 2: Mount VESA bracket (B) onto the screen

Parts supplied

1x (B)

4x M4x6 Philips screw

4x M4x8 Philips screw

4x M6x12 screw

4x M8x16 screw

4x M8x25 screw

4x M8x35 screw

4x Ø8/Ø16 washer

4x Ø8.4/Ø15x black spacer

WARNING: Select appropriate screw length/size, combine with washer/spacer if needed.

Step 3: Tilt the screen

Step 4: Hook screen on to wall bracket and level screen