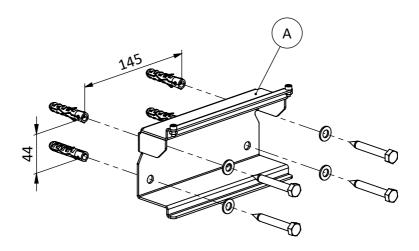

# Dimensions [mm] WT2210AA

Step 1: Mount wall bracket (A) on to the wall

Parts needed 1x (A) 4x nylon wall plug 4x Ø8 / Ø16 washer 4x 8mm wood screw WARNING: It is the responsibility of the installer to use the correct fixings for the specific installation site.