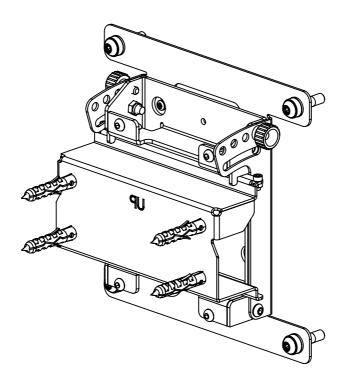

# Dimensions [mm] WT2210AA

Step 1: Mount wall bracket (A) on to the wall

Parts needed 1x (A) 4x nylon wall plug 4x Ø8 / Ø16 washer 4x 8mm wood screw WARNING: It is the responsibility of the installer to use the correct fixings for the specific installation site.

#### Step 2: Mount VESA bracket (B) onto the screen

Parts supplied

1x (B)

4x M4x6 Philips screw

4x M4x8 Philips screw

4x M6x12 screw

4x M8x16 screw

4x M8x25 screw

4x M8x35 screw

4x Ø8/Ø16 washer

4x Ø8.4/Ø15x black spacer

WARNING: Select appropriate screw length/size, combine with washer/spacer if needed.

Step 3: Tilt the screen

Step 4: Hook screen on to wall bracket and level screen